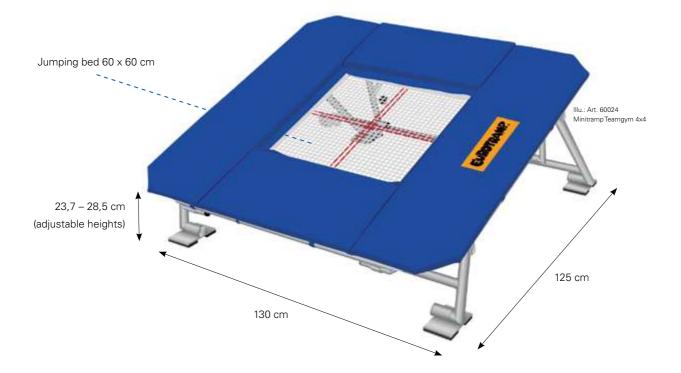

## **PRODUCT DETAILS:**

- Frame: Flat-oval steel tube 125 x 130 cm made of special steel; galvanized
- Legs: Round tube made of special steel, adjustable in height, with movable antislippery plates; galvanized
- Jumping bed (60 x 60 cm) made of 6 mm or 4 mm wide nylon strands
- 36 steel springs (length 185 mm, Ø 32 mm); galvanized
- Shock absorbing and stable frame pads
- Genuine hologram label
- Total weight: 58 kg

## **ARTICLE NUMBER:**

- Art. No. 60020 Minitramp Teamgym 6 x 6 mm
- Art. No. 60024 Minitramp Teamgym 4 x 4 mm