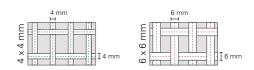

## **PRODUCT DETAILS:**

- Frame: Flat-oval steel tube 125 x 130 cm made of special steel; galvanized
- Legs: Round tube made of special steel, adjustable in height, with movable antislippery plates; galvanized
- Jumping bed (60 x 60 cm) made of 6 mm or 4 mm wide nylon strands
- 36 steel springs (length 185 mm, Ø 32 mm); galvanized
- Shock absorbing and stable frame pads
- Genuine hologram label
- Total weight: 58 kg

## **ARTICLE NUMBER:**

- Art. No. 60020 Minitramp Teamgym 6 x 6 mm
- Art. No. 60024 Minitramp Teamgym 4 x 4 mm