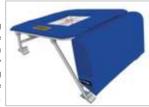

## Accessories:

- Art. No. 45900 Wheels for easier transport
- Art. No. 60022 Bumper, Jump-off-pad for Minitramp "Teamgym"

If by accident a jump goes wrong and the gymnast lands near the trampoline, the Bumper will soften the shock and simultaneously guide the athlete to the landing mat again. The rounded surface has a decisive impact on safety.