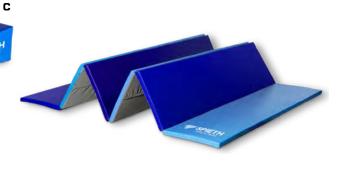

# GYMNASTICS MAT "GYM & FUN"

- This foldable gymnastics mat is easy to set up in 50 cm sections and space-saving to store
- With its height of 4 cm it is particularly suitable for warm up and stretching exercises
- Anti-slip-material
- PVC-cover

**1556000** 300 x 200 x 4 cm