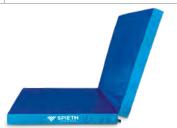

# FOLDABLE INCLINE

- Unfolded usable as incline
- Folded usable as rectangle block
- With PVC-cover
- Dimensions unfolded: 200x70x48 cm
- Dimensions folded: 100x70x53 cm

# 1555997Dimensions unfolded: 200x70x48 cmDimensions folded: 100x70x53 cm