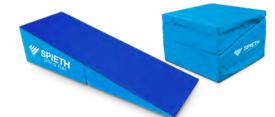

# FOLDABLE INCLINE

- Unfolded usable as incline
- Folded usable as rectangle block
- With PVC-cover
- Dimensions unfolded: 200x70x48 cm
- Dimensions folded: 100x70x53 cm

# 1555997Dimensions unfolded: 200x70x48 cmDimensions folded: 100x70x53 cm