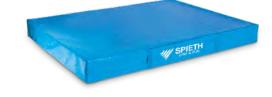

# MULTI PURPOSE MAT

- Ideal for use in sports in p.e. lessons and clubs
- The mat is suitable for practicing landings and as safety mat during training at balance beam and bars
- 4 carrying straps for easy transport
- Made of polyurethane foam
- PVC-cover with fire protectin class M2
- Equipped with ventilation openings at the sides and a zipper
- Anti-slip at bottom side

1556005 300 x 200 x 20 cm