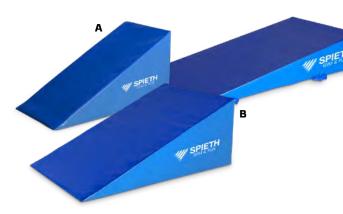

# INCLINE

- Particularly suitable for gymnastics training in schools and clubs
- Developed to learn roll forward and backward without fear and with fun
- Available in 3 different sizes
- With PVC-cover
- Includes carrying handles for easy transport

| Α | 1556003 | 100 x 50 x 50 cm  |
|---|---------|-------------------|
| В | 1556002 | 150 x 100 x 60 cm |
| С | 1556001 | 200 x 100 x 35 cm |