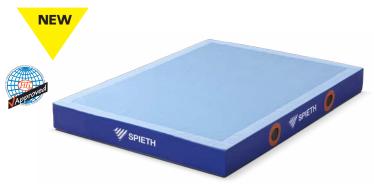

### COMPETITION- PVC- LANDING MATS - "BASIC"

**2241002** 300x200x20 cm **2241012** 250x200x20 cm **2241022** 200x200x20 cm **2241032** 100x200x20 cm

- FIG-certified
- Entry-level model without carpet
- Completely with PVC-Cover