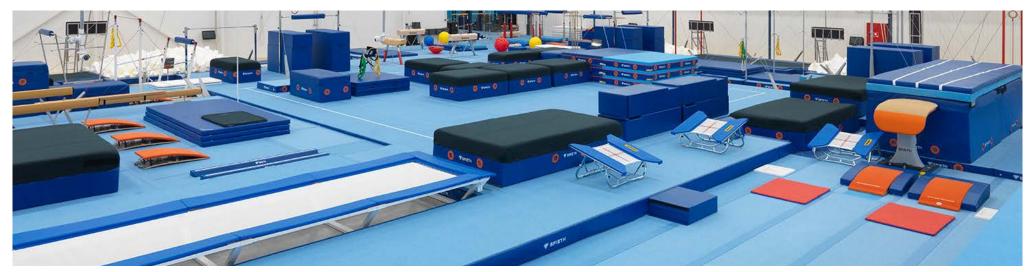

### COMPETITION- PVC- LANDING MATS - "BASIC"

**2241002** 300x200x20 cm **2241012** 250x200x20 cm **2241022** 200x200x20 cm **2241032** 100x200x20 cm

- FIG-certified
- Entry-level model without carpet
- Completely with PVC-Cover

# THE NEW SPIETH BASIC MATS ARE ALSO AVAILABLE AS MATS SETS.