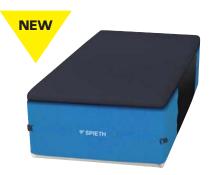

#### LANDING BLOCK WITH FABRIC COVER

**1569610** 200x100x50 cm

This mat is made of a high quality, soft foam. Thanks to sewed straps and buckles the landing area can be extended by connecting multiple mats. The cover is made of soft fabric corresponding the cover of SPIETH closed pit.

- 4 carry handles for easy transport
- Net grid for ventilation
- Anti-slip at bottom side
- Foam block
- With fabric cover