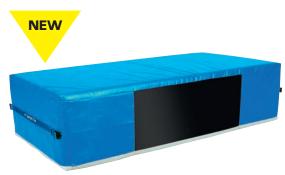

## LANDING BLOCK WITH PVC-COVER

**1569630** 200x100x50 cm

This mat is made of a high quality, soft foam. Thanks to sewed straps and buckles the landing area can be extended by connecting multiple mats.

- 4 carry handles for easy transport
- Net grid for ventilation
- Anti-slip at bottom side
- Foam block
- PVC-cover