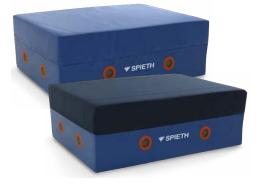

### MULTI PURPOSE MAT

**1556005** 300x200x20 cm

Ideal for use in p.e. lessons in schools and clubs. The mat is suitable for practicing landings and as safety mat during training at balance beam and bars.

- 4 carrying straps for easy transport
- Made of polyurethane foam
- PVC-cover with fire protectin class M2
- Equipped with ventilation openings at the sides and a zipper
- Anti-slip at bottom slide