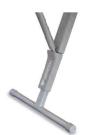

## REPAIR COVER "BARCELONA"

#### 1490060

**Y** SPIETH

- This cover is a handy alternative to prolongen the use of your existing balance beam and to cover up smaller damages in the upholstery
- Easy to put on, suitable for balance beam "Barcelona"
- Fixation and tensioning of cover by means of Velcro and plastic cords
- Slips over existing upholstery, no need to remove it