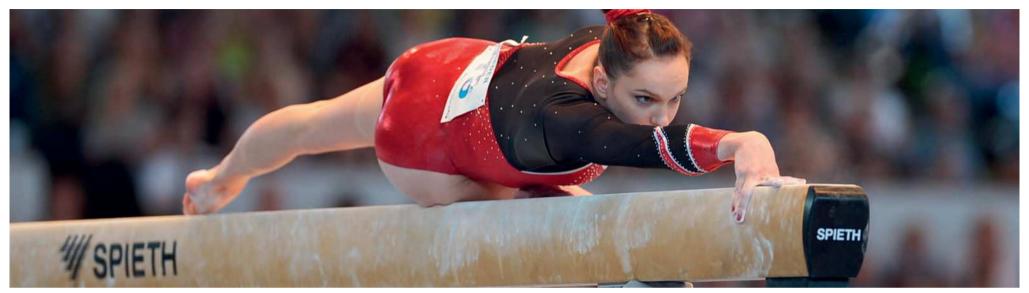

### PADDING "COMPETITION"

1566080 per pair

Safety padding for competition balance beam

- Mandatory at FIG competition
- Preshaped foam
- Soft needle felt top layer
- Easy to fit with Velcro
- 2 pieces are necessary for one competition balance beam

**2511323** per pair

Safety padding for balance beam to prevent injuries during training

- Easy to fit with Velcro
- No need to remove the padding while adjusting the height